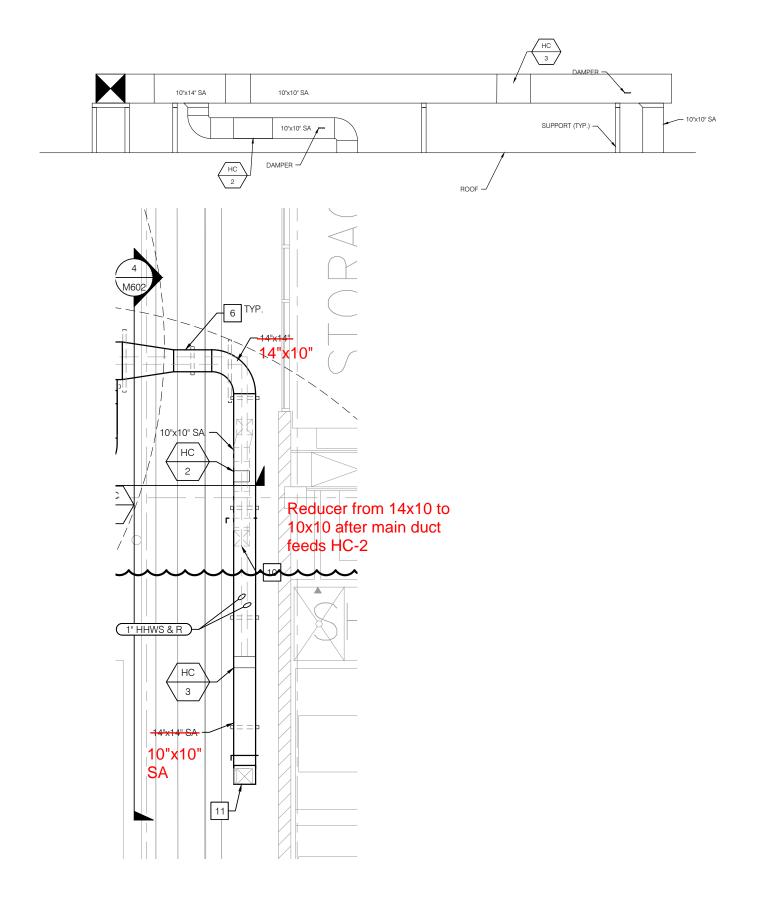

Item No. 6 - <u>Sheet M-203:</u> Notes: Delete reference to detail 3 in note 14. Add reference to detail 4 in note 14.

Item No. 7 - <u>Sheet M-203:</u> Delete duct size 14"x14" and add duct size 14"x10". Add reducer from duct size 14"x10" to 10"x10" after main duct feeds HC-2. See attached partial drawing.