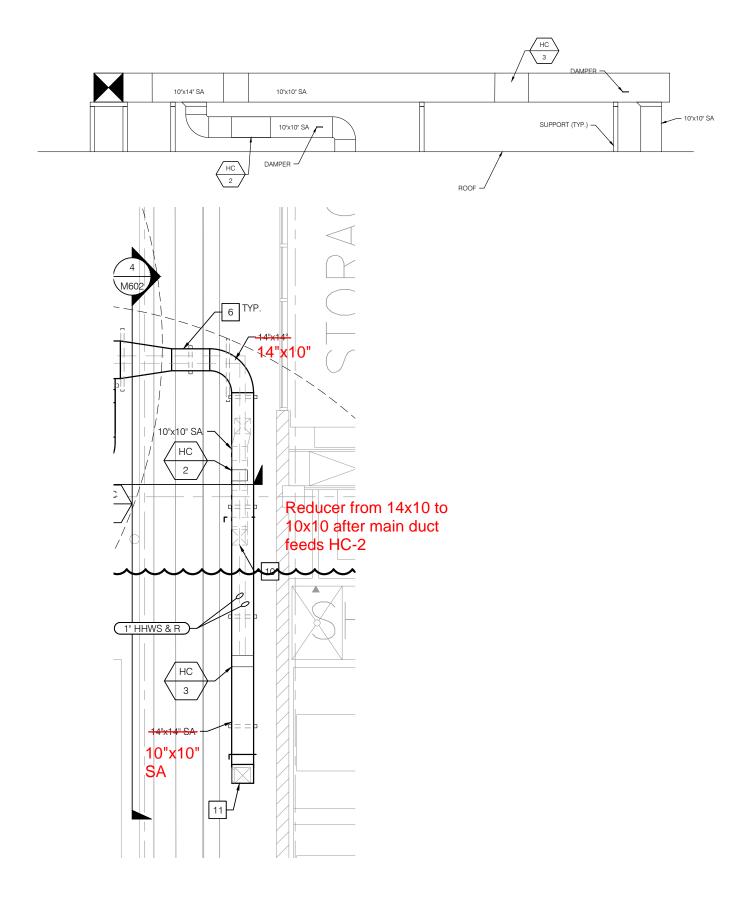

Item No. 6 - <u>Sheet M-203:</u> Notes: Delete reference to detail 3 in note 14. Add reference to detail 4 in note 14.

Item No. 7 - <u>Sheet M-203:</u> Delete duct size 14"x14" and add duct size 14"x10". Add reducer from duct size 14"x10" to 10"x10" after main duct feeds HC-2. See attached partial drawing.