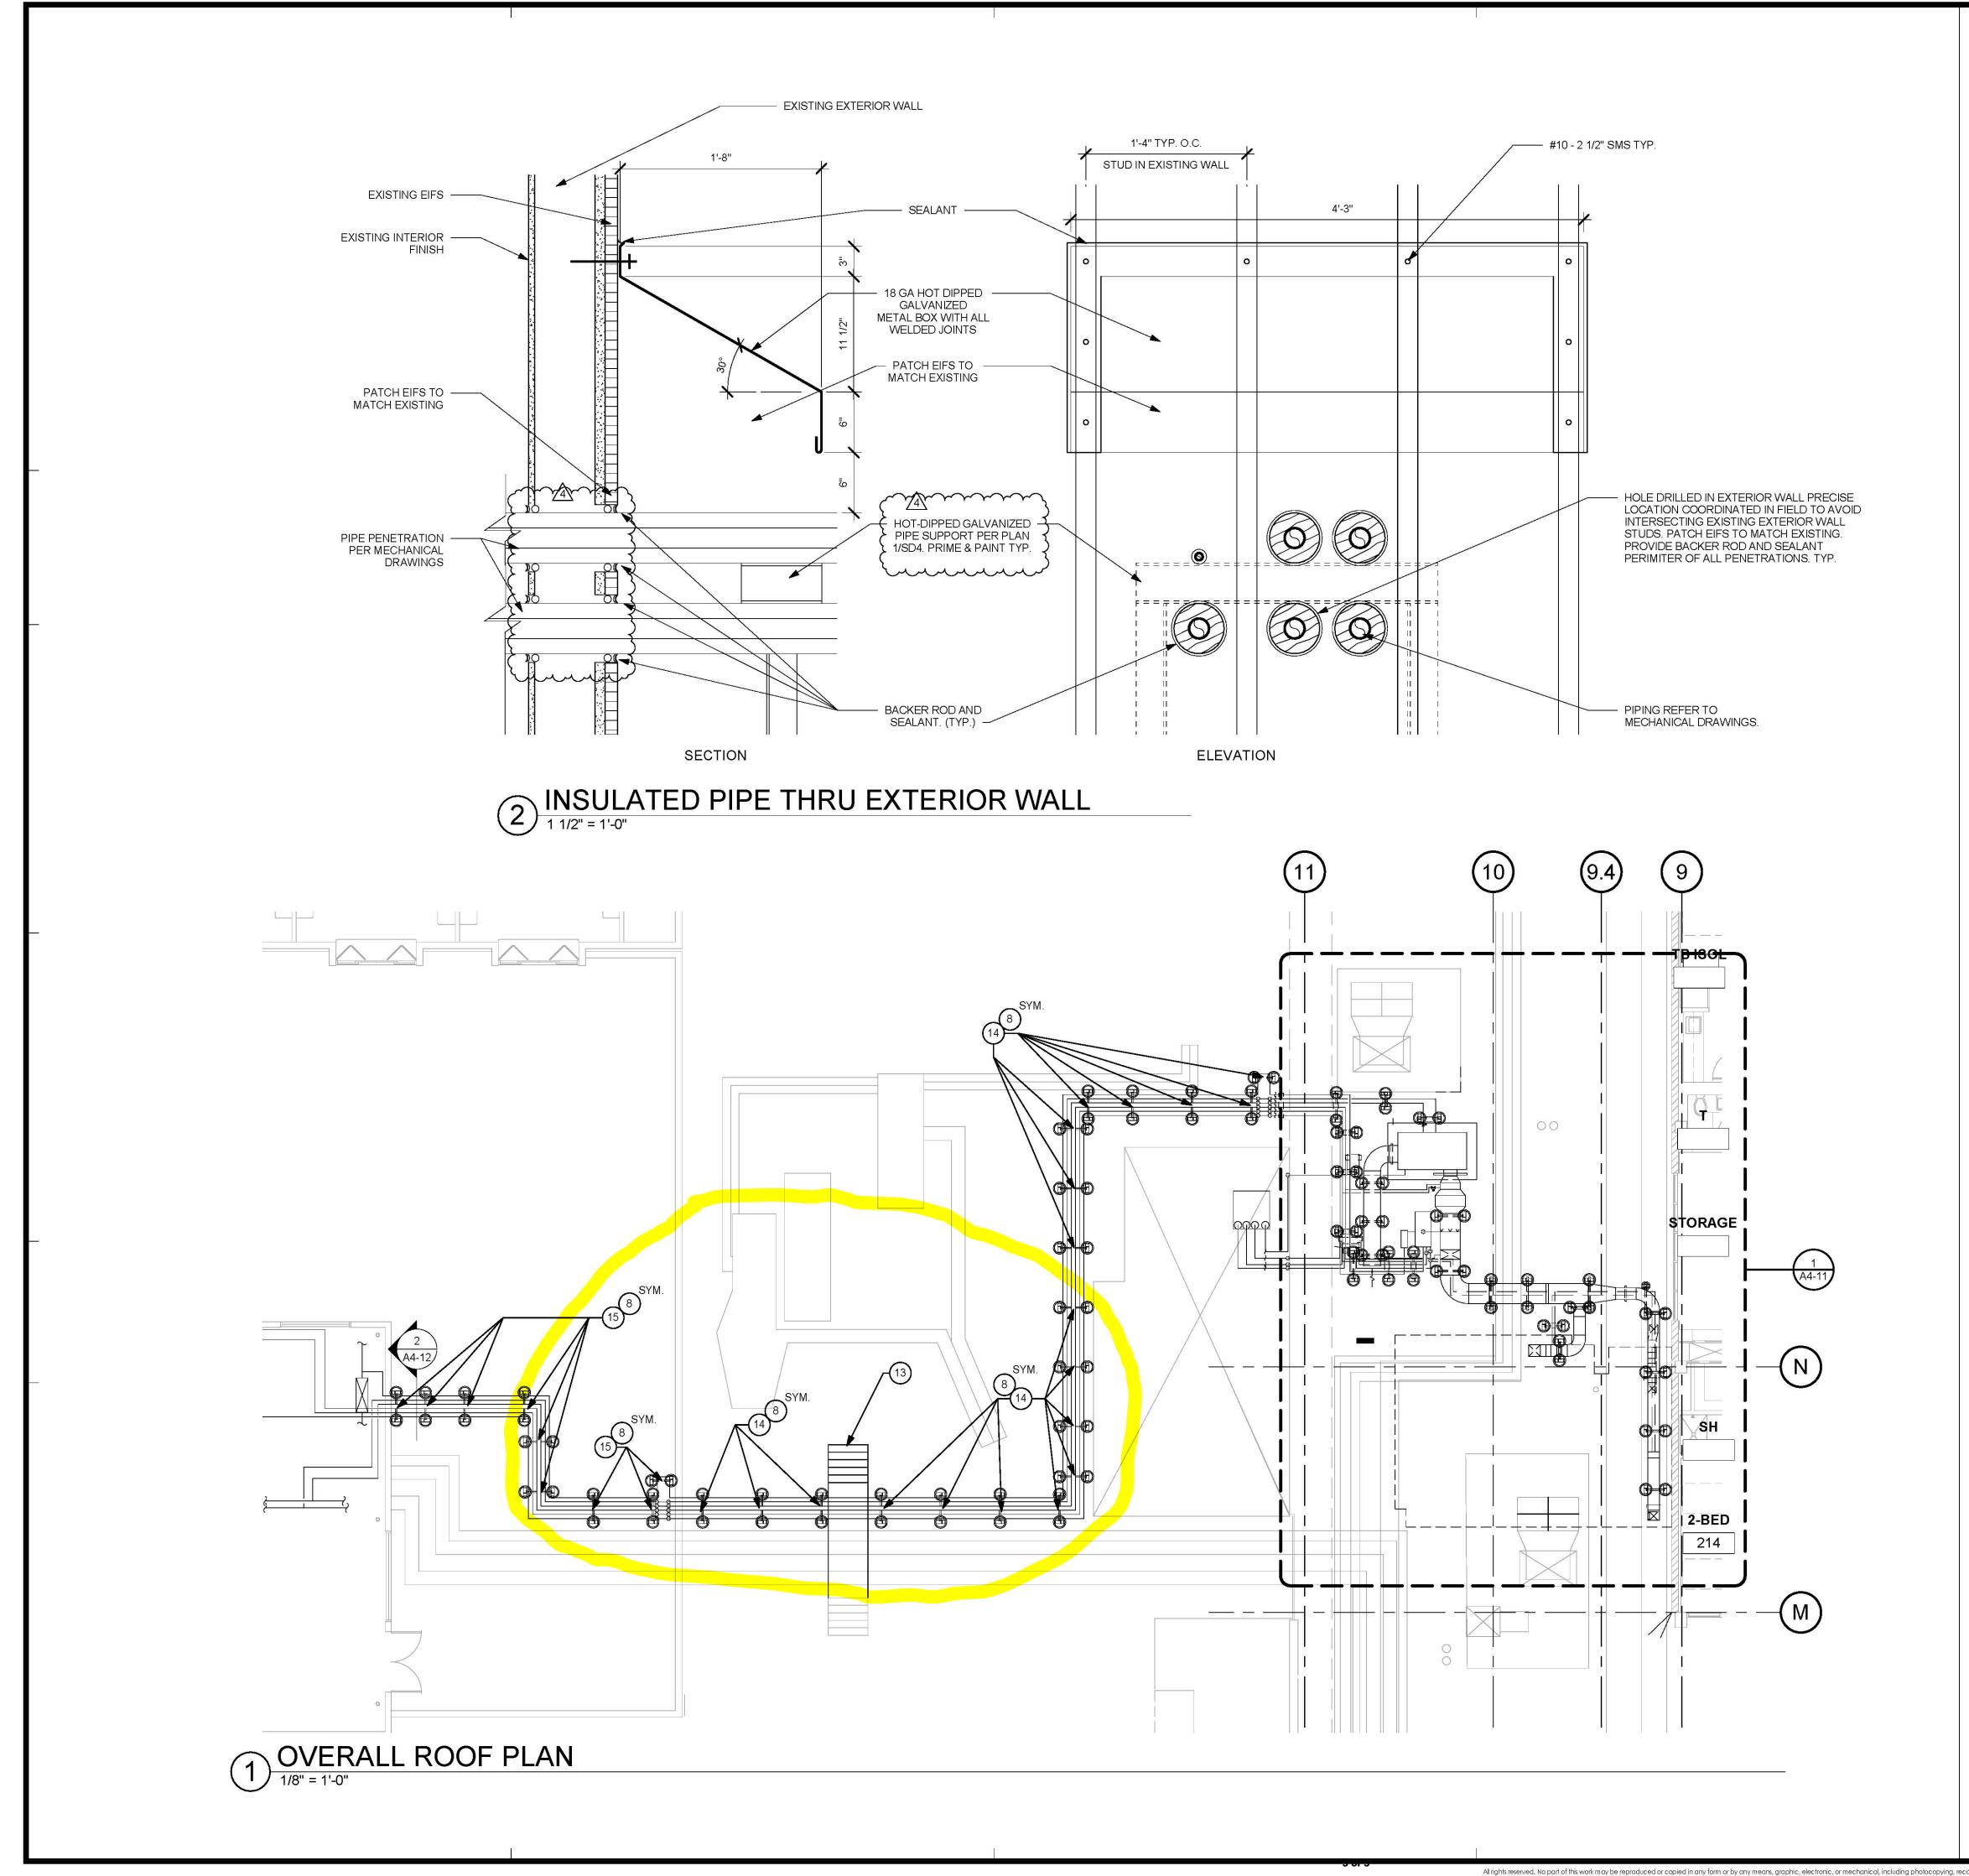

#### **DRAWINGS:**

- Item No. 1 <u>Sheet A4-01:</u> Detail 3 and 4. Delete dimensions "Per Plan" and add dimensions "12" minimum".
- Item No. 2 <u>Sheet A4-10:</u> Detail 1. Delete partition type "B" above door 4A. Add partition type "A" above door 4A.
- Item No. 3 <u>Sheet ID-1:</u> Finish Legend: Delete SV-1 and B-1 description in their entireties, and add description SV-1 and B-1 as follows: "Johnsonite Granit Safe T #691 Soft Fleece".
- Item No. 4 <u>Sheet M-201:</u> See attached revised drawing. Keynotes 7 and 8 are added. Refer to ALTERNATE 001 above.
- Item No. 5 <u>Sheet M-202:</u> See attached revised drawing. Modify piping layout and point of connection locations. Refer to ALTERNATE 002 ABOVE.

Item No. 6 - <u>Sheet M-203:</u> Notes: Delete reference to detail 3 in note 14. Add reference to detail 4 in note 14.

Item No. 7 - <u>Sheet M-203:</u> Delete duct size 14"x14" and add duct size 14"x10". Add reducer from duct size 14"x10" to 10"x10" after main duct feeds HC-2. See attached partial drawing.