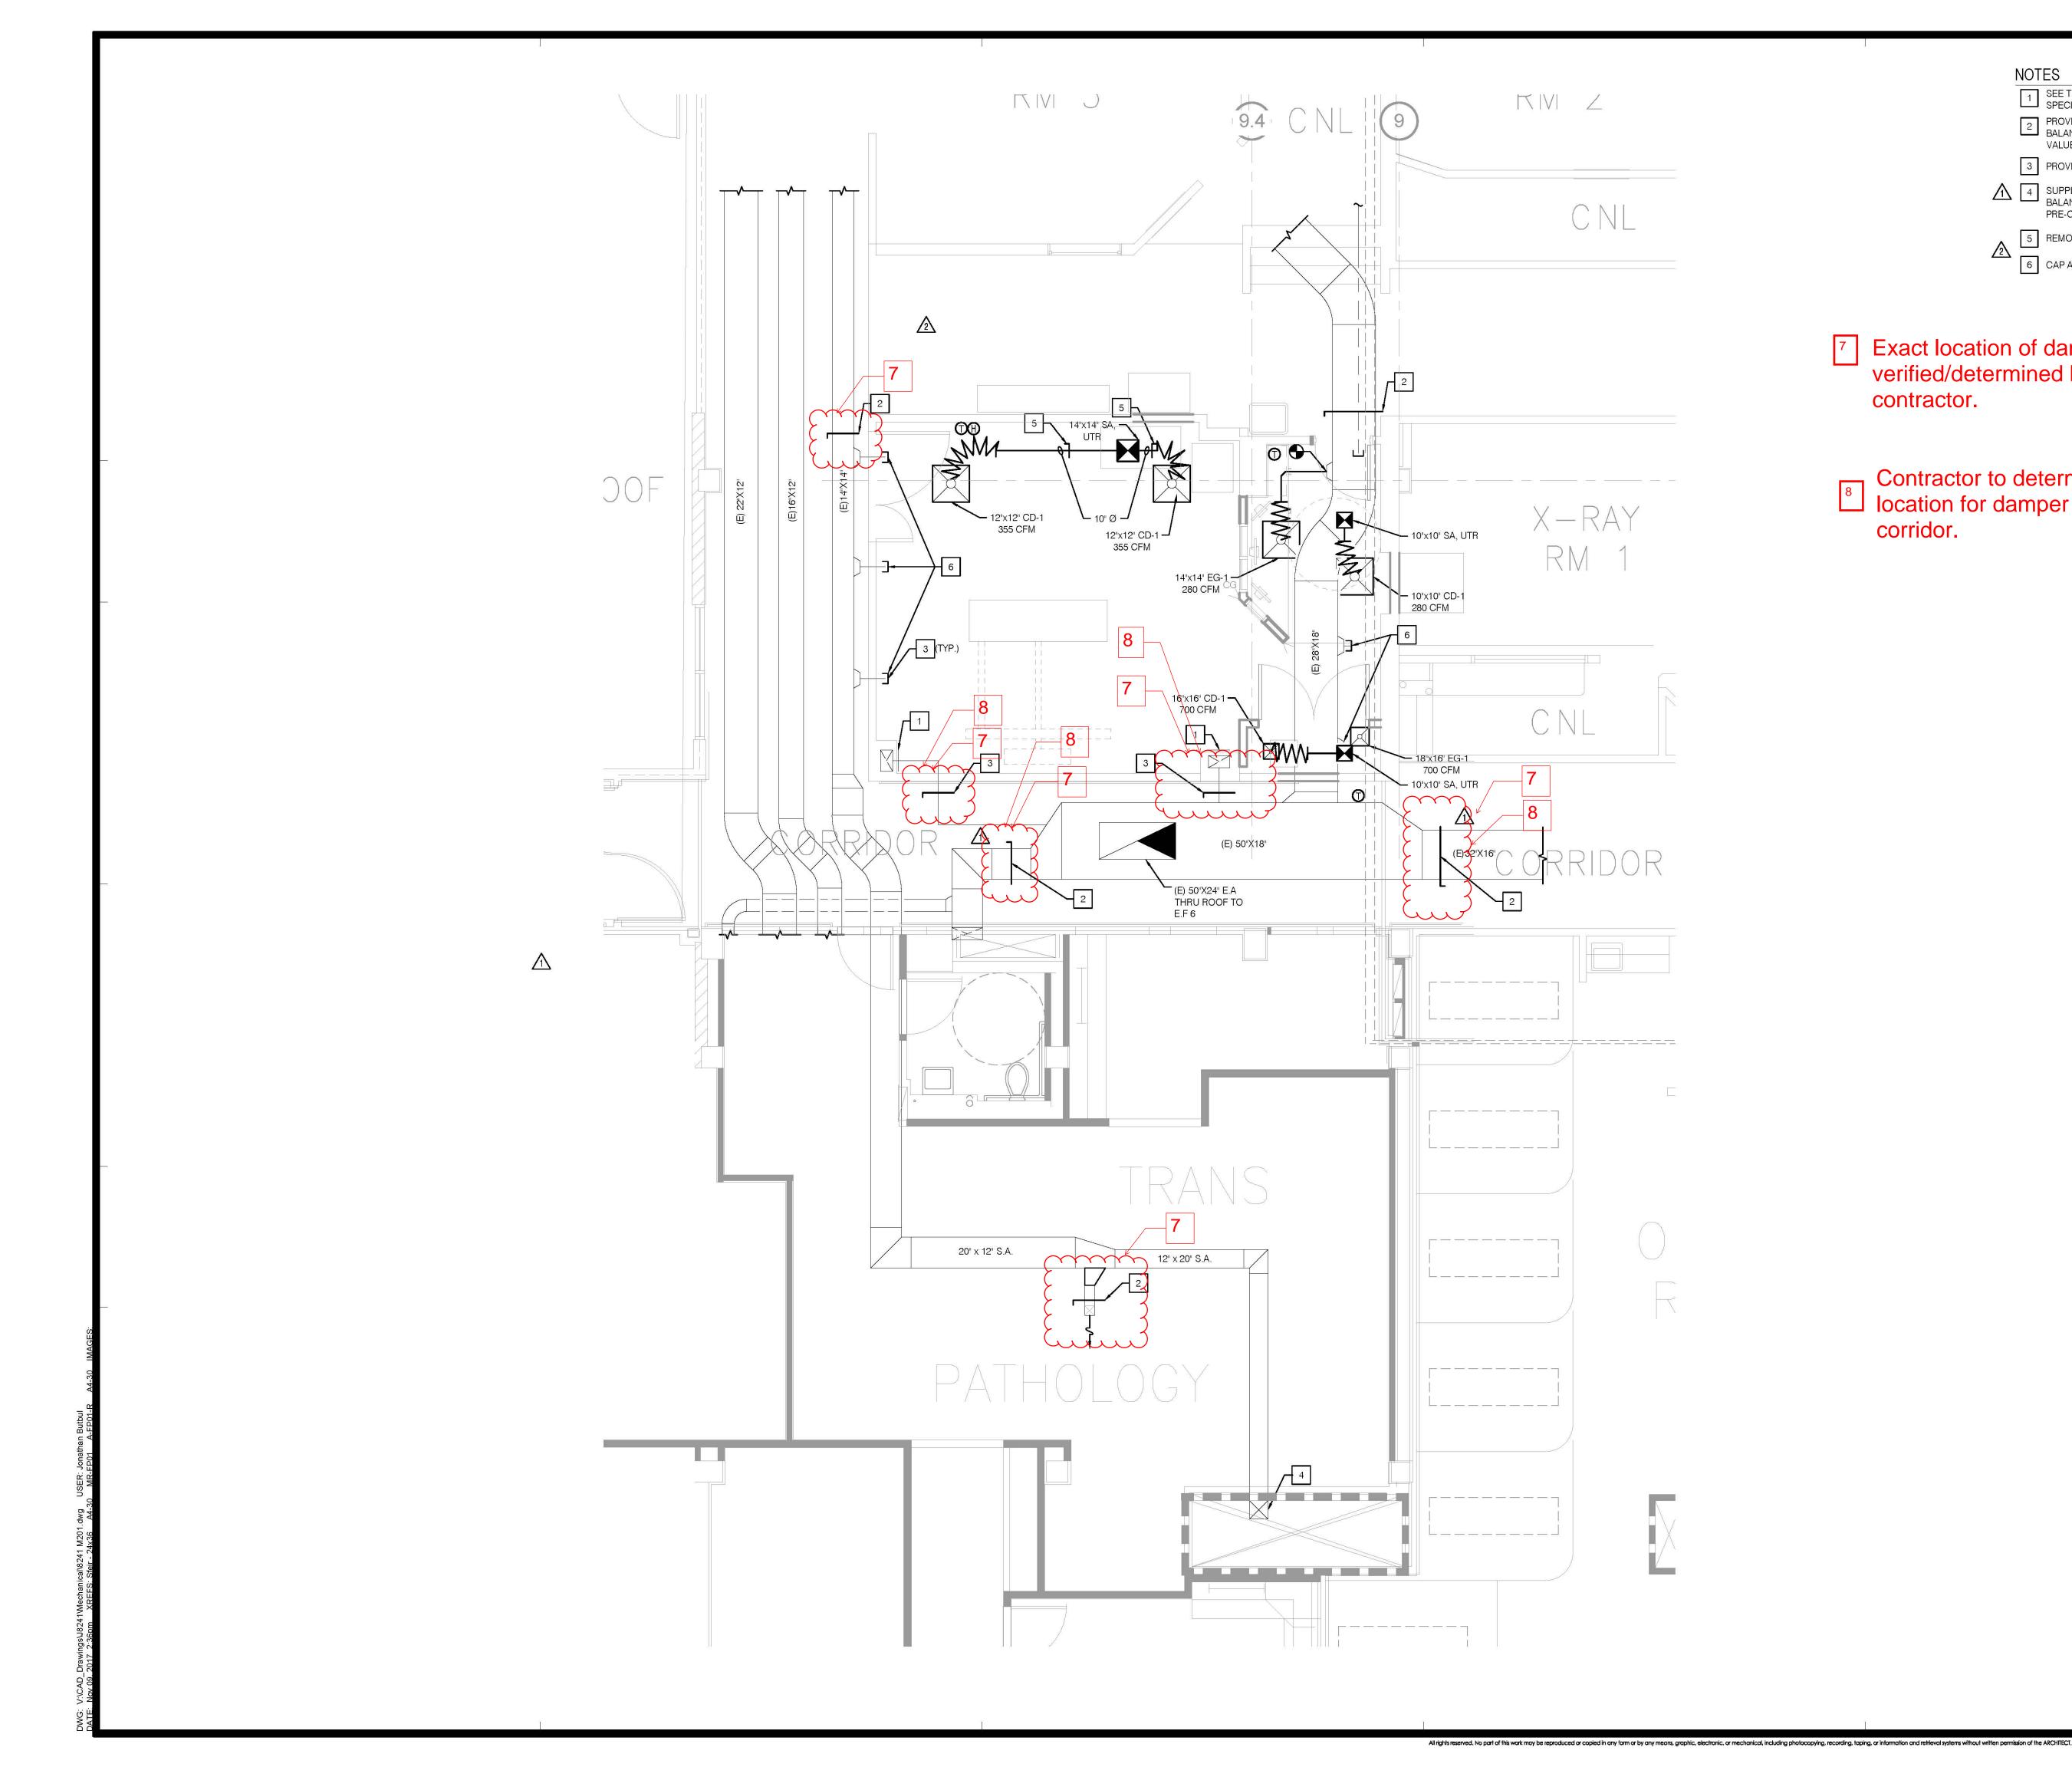

#### **PROJECT MANUAL:**

Item No. 1 -

<u>ALTERNATE 001 – ADD COST:</u> General Contractor shall allow for a two men two days field investigation to perform work a noted in notes 7 and 8 on attached sheet M-201. Provide proposed cost

### NOTES

1 SEE THE AIR BALANCE SCHEDULE ON M002 FOR THE SPECIFIED ROOM EXHAUST RATE.

2 PROVIDE MANUAL BRANCH VOLUME DAMPER. BALANCE TO PRE-CONSTRUCTION AIR FLOW READ VALUES.

3 PROVIDE MANUAL BRANCH VOLUME DAMPERS.

A SUPPLY AIR DUCT DOWN TO MULTIZONE AHU. BALANCE 13 AHU ZONE DUCTS BACK TO PRE-CONSTRUCTION AIR FLOW VALUES.

5 REMOTE, MANUAL OPERATED BALANCING DAMPER.

6 CAP AND SEAL DUCT AIRTIGHT.

### Exact location of damper shall be verified/determined by the contractor.

7

Contractor to determine suitable <sup>8</sup> Iocation for damper outside of the corridor.

5151 Shoreham PI., Suite 100 A San Diego, CA 92122