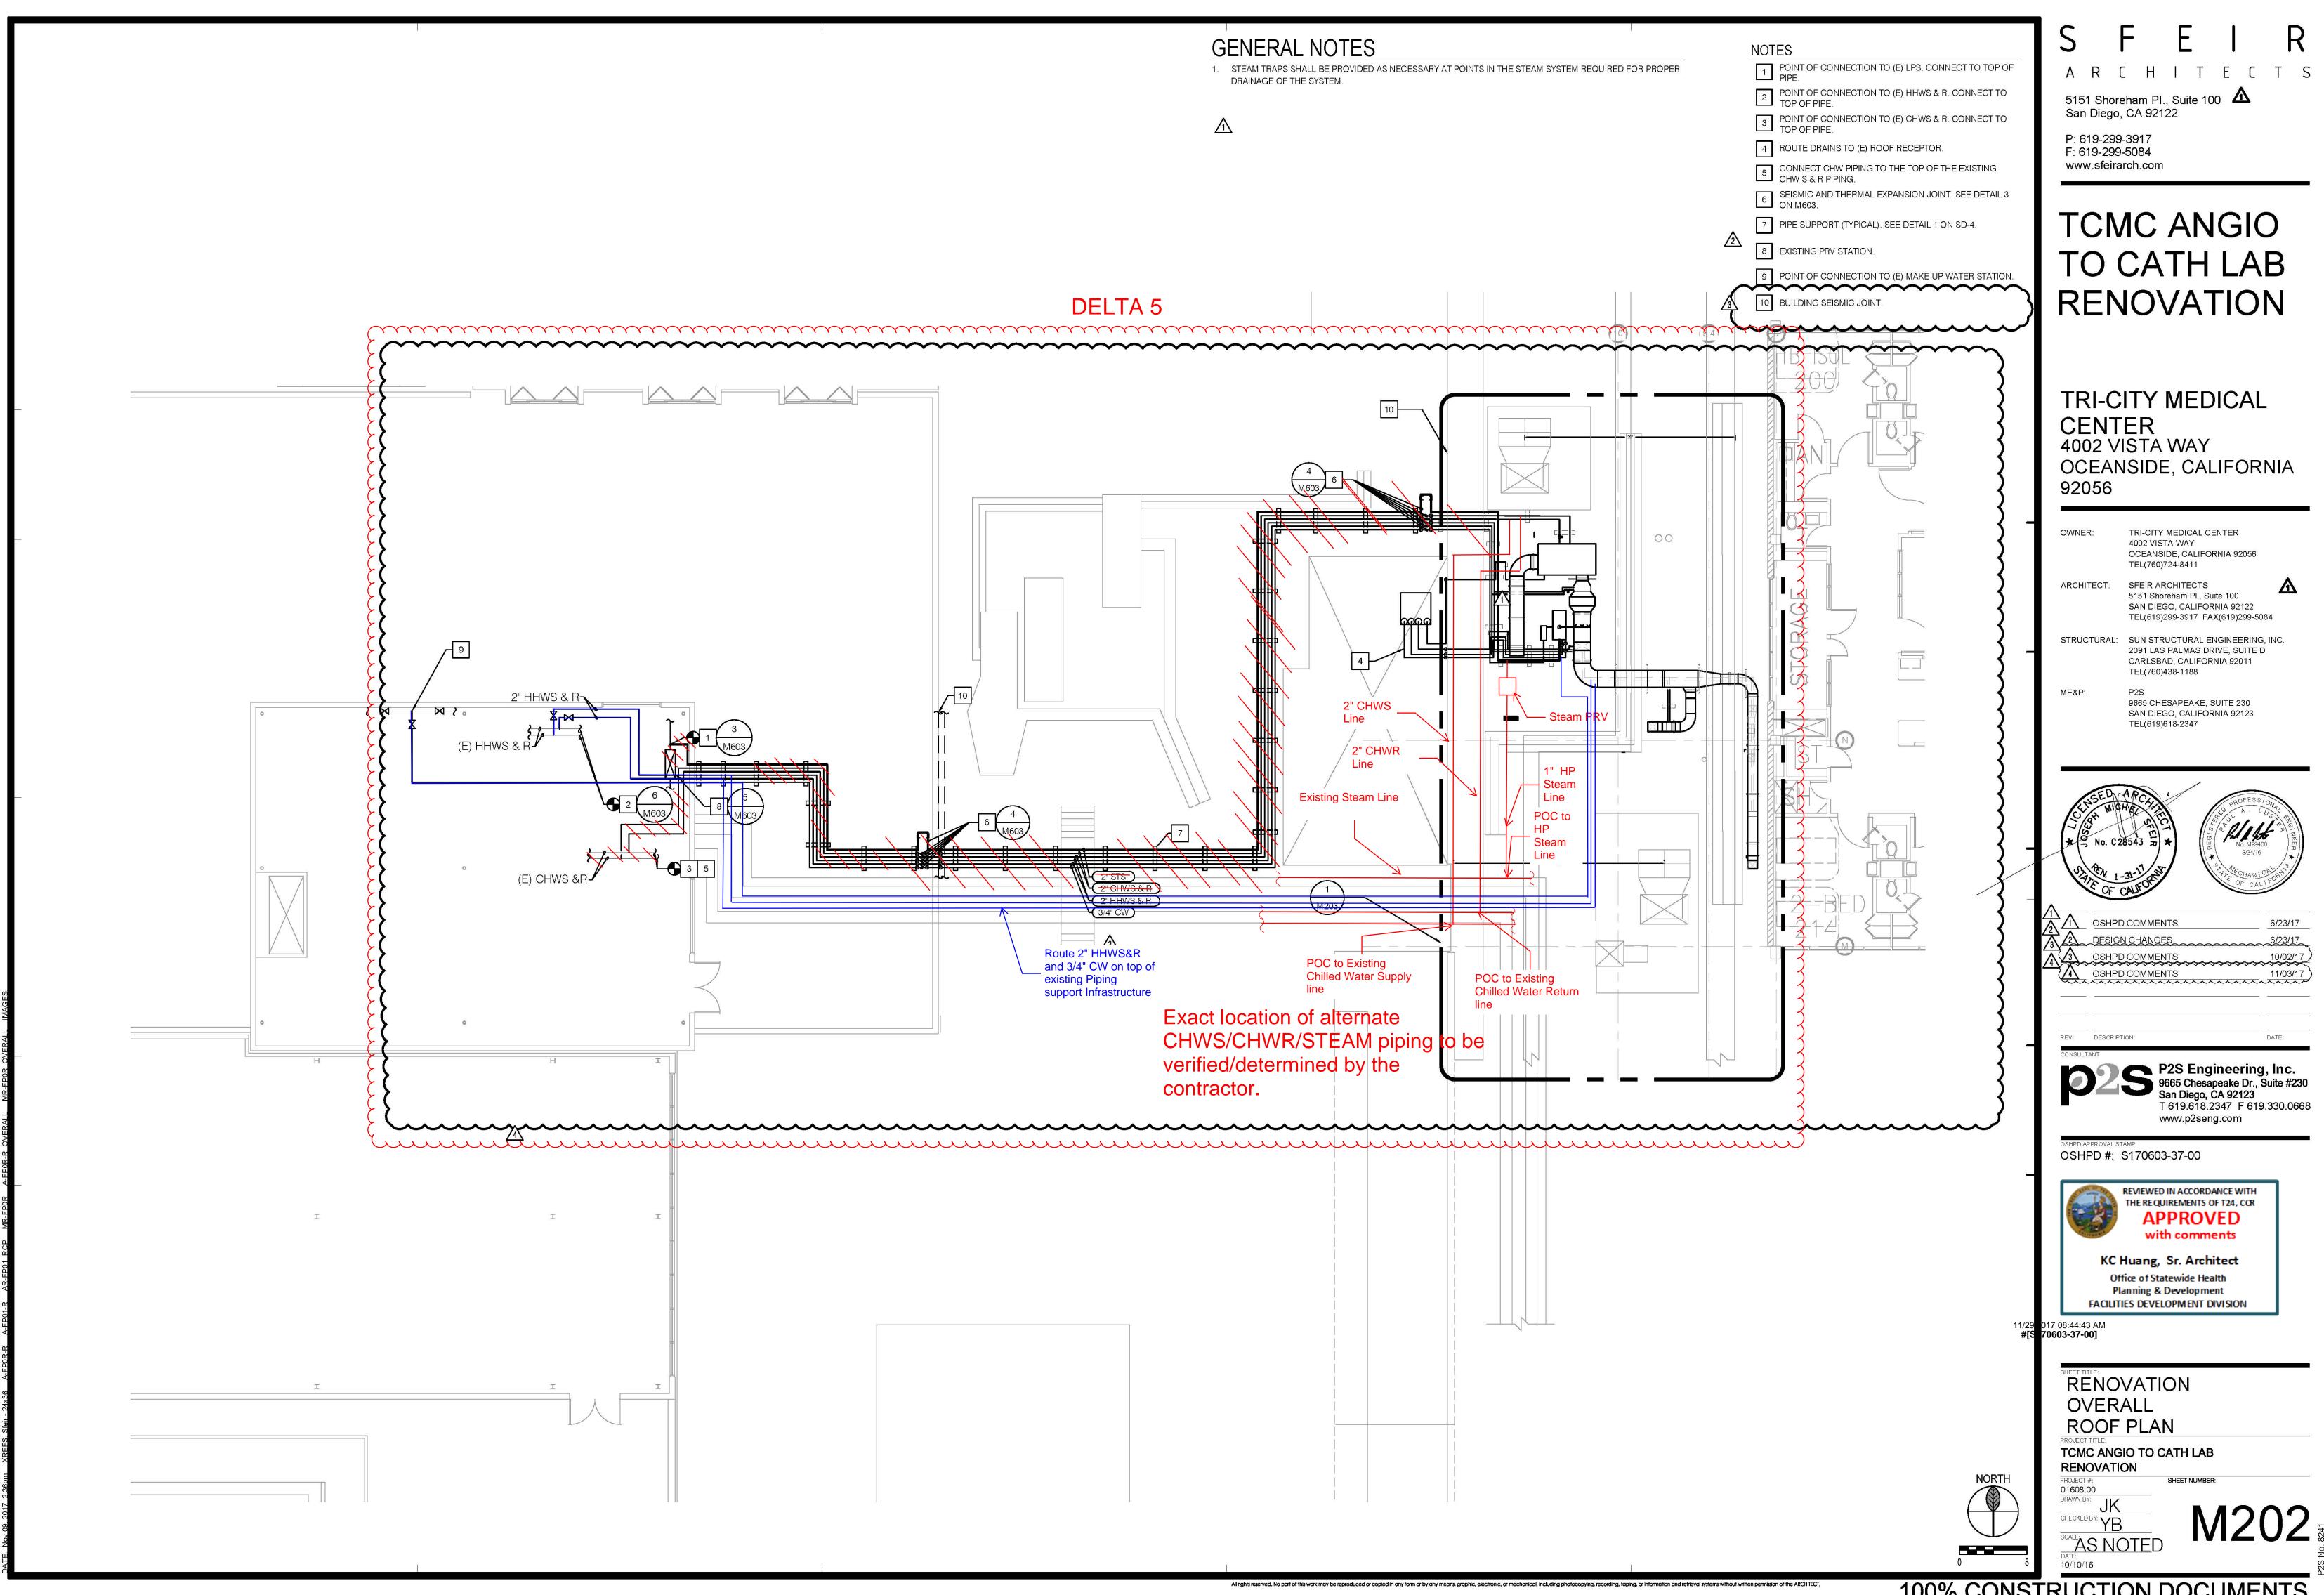

> Men hours: \_\_\_\_\_ Hourly rate: \_\_\_\_\_ Total cost: \_\_\_\_\_

Page 1 of 3

Item No. 2 - <u>ALRTERNATE 002 – DEDUCTIVE COST:</u> General Contractor shall provide a deductive cost alternate to provide the revised scope shown on attached sheet M202 clouded in delta 5. Add and delete duct supports, roof patches and stair modifications as needed to reflect the revised scope.

#### **DRAWINGS:**

- Item No. 1 <u>Sheet A4-01:</u> Detail 3 and 4. Delete dimensions "Per Plan" and add dimensions "12" minimum".
- Item No. 2 <u>Sheet A4-10:</u> Detail 1. Delete partition type "B" above door 4A. Add partition type "A" above door 4A.
- Item No. 3 <u>Sheet ID-1:</u> Finish Legend: Delete SV-1 and B-1 description in their entireties, and add description SV-1 and B-1 as follows: "Johnsonite Granit Safe T #691 Soft Fleece".
- Item No. 4 <u>Sheet M-201:</u> See attached revised drawing. Keynotes 7 and 8 are added. Refer to ALTERNATE 001 above.
- Item No. 5 <u>Sheet M-202:</u> See attached revised drawing. Modify piping layout and point of connection locations. Refer to ALTERNATE 002 ABOVE.

### Exact location of damper shall be verified/determined by the contractor.

7

Contractor to determine suitable <sup>8</sup> Iocation for damper outside of the corridor.

5151 Shoreham PI., Suite 100 A San Diego, CA 92122