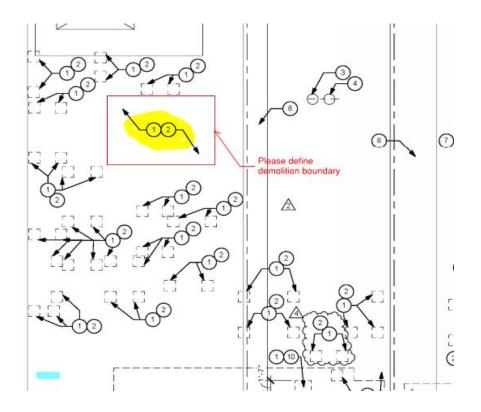

#### **INFORMATION REQUESTED:**

- > SITE VISIT CLARIFICATION: December 12, 2017
  - 1. Drawing A4-01, Demolition Notes 1 and 2, removal of roofing, Insulation and Aggregate, what extend is the demolition work. (See attached Highlighted Drawing for Reference). Please define the extend of demolition.

Response to 1. - Refer to Roof Plan 1/A4-11 and Detail 3/A4-11. Overlap of new roofing membrane over existing shall be 12" min.

2. Drawing A4-01, Demolition Notes 10 sawcut existing concrete roof deck for new ductwork and duct insulation, per site visit this penetration is on the walkway area. Are there any conflict underneath example beams, columns etc. Please confirm that this are the right location. See Refence Drawing and Photo.