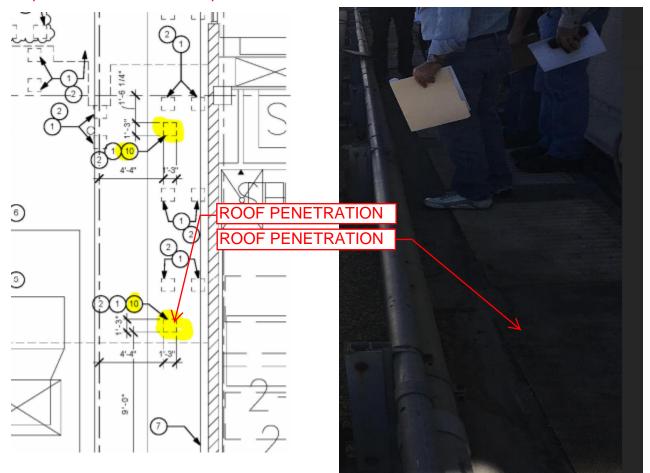

Response to 1. - Refer to Roof Plan 1/A4-11 and Detail 3/A4-11. Overlap of new roofing membrane over existing shall be 12" min.

2. Drawing A4-01, Demolition Notes 10 sawcut existing concrete roof deck for new ductwork and duct insulation, per site visit this penetration is on the walkway area. Are there any conflict underneath example beams, columns etc. Please confirm that this are the right location. See Refence Drawing and Photo.